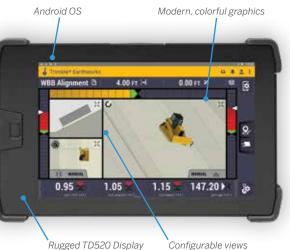

## INTUITIVE SOFTWARE, RUGGED HARDWARE

The Trimble Earthworks grade control app runs on the new 10-inch (25.7 centimeter) Trimble TD520 touch-screen Android display. The software was created in collaboration with construction equipment operators around the world, so the interface is optimized for ease-of-use and productivity. Colorful graphics, natural interactions and gestures, and self-discovery features make Earthworks intuitive and easy to learn. Each operator can personalize the interface to match their workflow and a variety of configurable views make it easier to see the right perspective for maximum productivity.

Earthworks allows data files to be transferred to or from the office wirelessly and automatically so you've always got the latest design. Using the Android operating system, you can download other useful applications. And for more flexibility, the Trimble Earthworks software can be used on third-party Android tablets.