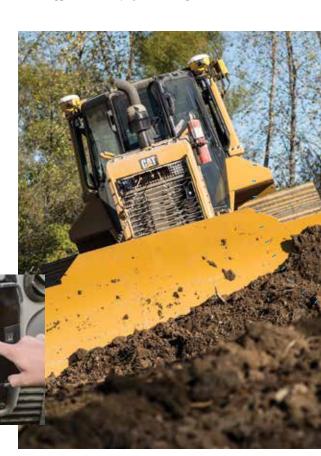

# **Running On Time**

Versus out of time.

The new Trimble® Earthworks for Dozers Grade Control Platform is designed to help you do more in less time. Reengineered from the ground up, our innovative, next generation grade control platform features intuitive, easyto-learn software that runs on an Android operating system. And state-of-the-art software and hardware give operators of all skill levels the ability to work faster and more productively than ever before.

## INTUITIVE SOFTWARE, RUGGED HARDWARE

The Trimble Earthworks grade control app runs on the new 10-inch (25.7 centimeter) Trimble TD520 touch-screen Android display. The software was created in collaboration with construction equipment operators around the world, so the interface is optimized for ease-of-use and productivity. Colorful graphics, natural interactions and gestures, and self-discovery features make Earthworks intuitive and easy to learn. Each operator can personalize the interface to match their workflow and a variety of configurable views make it easier to see the right perspective for maximum productivity.