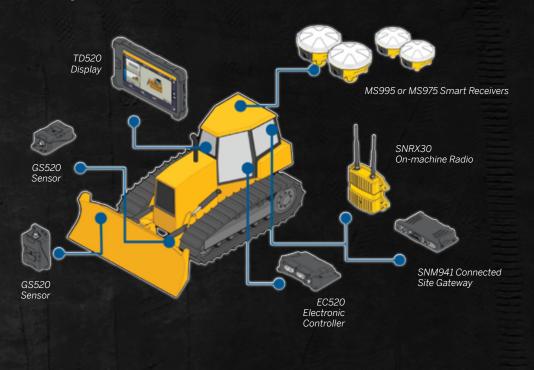

## CAB-MOUNTED PORTABILITY

Trimble Earthworks for Dozers mounts dual GNSS receivers on top of the cab to eliminate masts and cables traditionally located on the blade. The dual GNSS receivers are ideal for steep slope work and complex designs with tight tolerances.

The new configuration allows you to easily remove the receivers to other machines, to maximize your investment and keep your machines working. Cab-mounting receivers is more convenient and can save you time by reducing the need to reinstall them each day.

## Trimble Earthworks: **Dozer Configuration**

#### **Cab-Mounted Dual GNSS System**